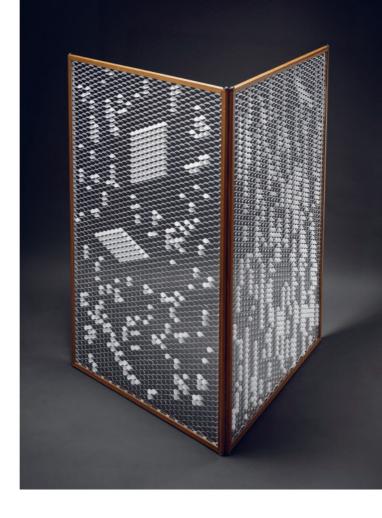

## Reverso<sup>™</sup>

- E Reverso is a unique room divider, which in a playful way allows you to adjust light and tone down visual noise. Simply flip the scales with your hand and create your own patterns of light diffusion. The malleable Tyvek® sheet is mounted on elegantly crafted oak frames with custom designed stainless steel connectors and feet. This innovative, yet timeless concept was developed by Egli Studio in Lausanne, Switzerland.
  - S Reverso är en nyskapande rumsavdelare som skärmar av ljus och rum på ett lekfullt sätt. Genom att dra med handen över det pappersliknande materialet så viker sig fjällen och skapar unika mönster. Produkten består av en formbar yta av Tyvek® som sitter uppspänd i tunna ramar av massiv ek, sammankopplade med rostfria komponenter. Den nytänkande designen har utvecklats av Egli Studio i Lausanne, Schweiz.