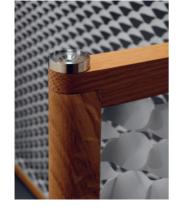

## Reverso<sup>™</sup>

- E Reverso is a unique room divider, which in a playful way allows you to adjust light and tone down visual noise. Simply flip the scales with your hand and create your own patterns of light diffusion. The malleable Tyvek® sheet is mounted on elegantly crafted oak frames with custom designed stainless steel connectors and feet. This innovative, yet timeless concept was developed by Egli Studio in Lausanne, Switzerland.
  - S Reverso är en nyskapande rumsavdelare som skärmar av ljus och rum på ett lekfullt sätt. Genom att dra med handen över det pappersliknande materialet så viker sig fjällen och skapar unika mönster. Produkten består av en formbar yta av Tyvek® som sitter uppspänd i tunna ramar av massiv ek, sammankopplade med rostfria komponenter. Den nytänkande designen har utvecklats av Egli Studio i Lausanne, Schweiz.