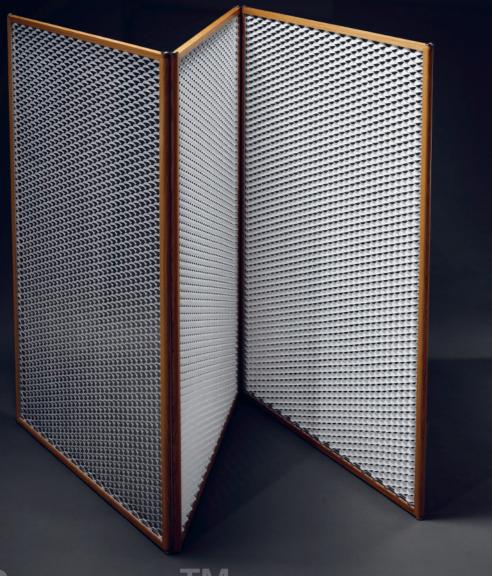

## Reverso<sup>™</sup>

- E Reverso is a unique room divider, which in a playful way allows you to adjust light and tone down visual noise. Simply flip the scales with your hand and create your own patterns of light diffusion. The malleable Tyvek® sheet is mounted on elegantly crafted oak frames with custom designed stainless steel connectors and feet. This innovative, yet timeless concept was developed by Egli Studio in Lausanne, Switzerland.
  - S Reverso är en nyskapande rumsavdelare som skärmar av ljus och rum på ett lekfullt sätt. Genom att dra med handen över det pappersliknande materialet så viker sig fjällen och skapar unika mönster. Produkten består av en formbar yta av Tyvek® som sitter uppspänd i tunna ramar av massiv ek, sammankopplade med rostfria komponenter. Den nytänkande designen har utvecklats av Egli Studio i Lausanne, Schweiz.

## Reverso™

E Type R2 - 2 frames W 1973 × H 1855 mm

Type R3 – 3 frames W  $2960 \times H 1855 \text{ mm}$ 

S Typ R2-2 ramar B 1973 × H 1855 mm

> Typ R3 – 3 ramar B 2960 × H 1855 mm