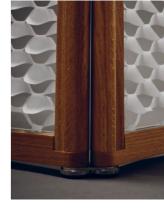

## Reverso<sup>™</sup>

- E Reverso is a unique room divider, which in a playful way allows you to adjust light and tone down visual noise. Simply flip the scales with your hand and create your own patterns of light diffusion. The malleable Tyvek® sheet is mounted on elegantly crafted oak frames with custom designed stainless steel connectors and feet. This innovative, yet timeless concept was developed by Egli Studio in Lausanne, Switzerland.
  - S Reverso är en nyskapande rumsavdelare som skärmar av ljus och rum på ett lekfullt sätt. Genom att dra med handen över det pappersliknande materialet så viker sig fjällen och skapar unika mönster. Produkten består av en formbar yta av Tyvek® som sitter uppspänd i tunna ramar av massiv ek, sammankopplade med rostfria komponenter. Den nytänkande designen har utvecklats av Egli Studio i Lausanne, Schweiz.