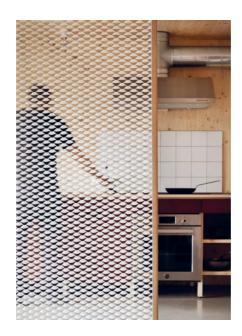

## Reverso<sup>™</sup>

- E Reverso is a unique room divider, which in a playful way allows you to adjust light and tone down visual noise. Simply flip the scales with your hand and create your own patterns of light diffusion. The malleable Tyvek® sheet is mounted on elegantly crafted oak frames with custom designed stainless steel connectors and feet. This innovative, yet timeless concept was developed by Egli Studio in Lausanne, Switzerland.
  - S Reverso är en nyskapande rumsavdelare som skärmar av ljus och rum på ett lekfullt sätt. Genom att dra med handen över det pappersliknande materialet så viker sig fjällen och skapar unika mönster. Produkten består av en formbar yta av Tyvek® som sitter uppspänd i tunna ramar av massiv ek, sammankopplade med rostfria komponenter. Den nytänkande designen har utvecklats av Egli Studio i Lausanne, Schweiz.