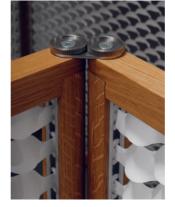

## Reverso<sup>™</sup>

- E Reverso is a unique room divider, which in a playful way allows you to adjust light and tone down visual noise. Simply flip the scales with your hand and create your own patterns of light diffusion. The malleable Tyvek® sheet is mounted on elegantly crafted oak frames with custom designed stainless steel connectors and feet. This innovative, yet timeless concept was developed by Egli Studio in Lausanne, Switzerland.
  - S Reverso är en nyskapande rumsavdelare som skärmar av ljus och rum på ett lekfullt sätt. Genom att dra med handen över det pappersliknande materialet så viker sig fjällen och skapar unika mönster. Produkten består av en formbar yta av Tyvek® som sitter uppspänd i tunna ramar av massiv ek, sammankopplade med rostfria komponenter. Den nytänkande designen har utvecklats av Egli Studio i Lausanne, Schweiz.